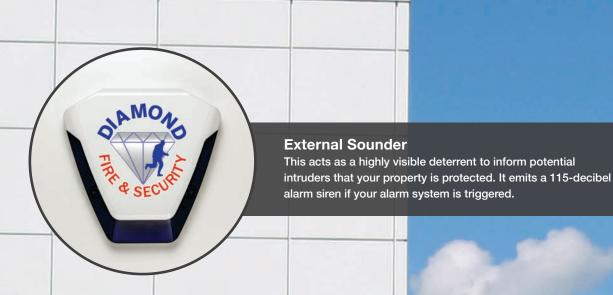

## **External Sounder**

First line of defence

#### **External Sounders**

A visual and audible deterrent.

Illuminated backlight option available.