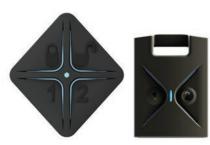

#### **Keyfobs**

Allow you to remotely set/unset your alarm system. They can also be used to open and close garage doors/gates, trigger panic alarms, switch lights on and off and more.

#### **Keypads**

An extensive range of keypads, with a choice of finishes to suit any interior.