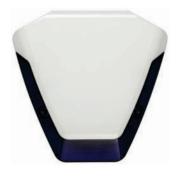

## **External Sounder**

First line of defence

#### **External Sounders**

A visual and audible deterrent.

Illuminated backlight option available.

### **Illuminated Sounder**

For an even greater security deterrent, illuminated versions are available to increase visibility during darkness.