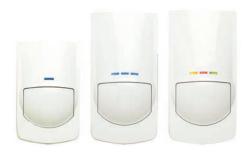

# **Motion Detectors** All our detectors have been expertly designed to detect the movement of intruders whilst avoiding unwanted false alarms. **Door & Window Contact Detectors** These monitor the opening of doors, windows, cupboards, drawers etc. Visible or hidden/covert versions are available in 3 different colours. **Shock Detectors** Shock detectors monitor windows and doors for vibrations caused by attempted break-ins and will activate an alarm before an intruder gains entry to your property. Visible or hidden/covert versions are available in 3 different colours. **Detectors** Cover every angle

#### **Motion Detectors**

Over 20 different versions, with a range of technologies to suit any installation.