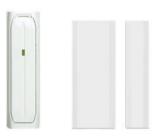

# **Motion Detectors** All our detectors have been expertly designed to detect the movement of intruders whilst avoiding unwanted false alarms. **Door & Window Contact Detectors** These monitor the opening of doors, windows, cupboards, drawers etc. Visible or hidden/covert versions are available in 3 different colours. **Shock Detectors** Shock detectors monitor windows and doors for vibrations caused by attempted break-ins and will activate an alarm before an intruder gains entry to your property. Visible or hidden/covert versions are available in 3 different colours. **Detectors** Cover every angle

#### **Perimeter Detectors**

A range of shock and contact detectors. Visible or hidden/covert versions available in 3 different colours.